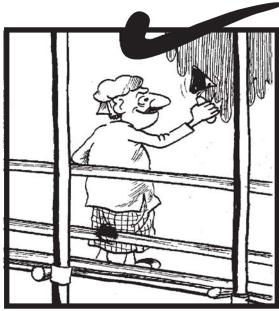

غیرمتوازن بختوں پر کھڑے ہوکر کام کرنے کی بجائے متوازن سہارے استعال کریں۔

عانوں پر کام کرتے وقت بیچھے مٹنے سے پہلے ذبن میں رکیس کہ بیچھے گرائی ہوسکتی ہے۔

معلق مچانوں پرکام کرتے وقت توازن کا خیال رکھیں۔

مرى جگہوں پر سے گزرنے کے لئے شخوں كى بجائے شكے والى پلياں نصب كريں۔